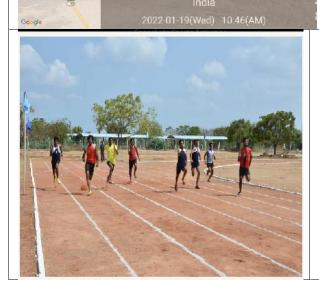

A 400 mt. Standard Track, Long jump pit and High jump pit are available. A separate recreation room is available for carrom, chess and table tennis towards indoor games.

#### Outdoor / Indoor

The college has an Indoor stadium of 2,221 sq. meter for Indoor games like shuttle cock, Table Tennis, Chess, Carom and 10 Station Gym for Boys & 6 Station Gym for Girls. Ten acres of land has been cleaned off and leveled for play grounds and athletic events