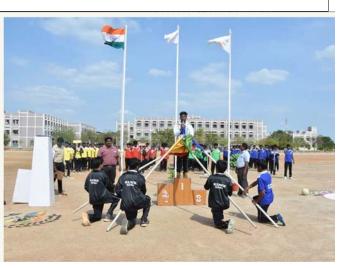

## "A Sound Body Keeps, A Sound Mind"

KLNCE's ultimate aim is to bring the harmonious development to the students. For this,the college has a very good Football field, Cricket circle, Ball badminton court (2 Nos.), Volleyballcourt (3 Nos.), Indoor Badminton Court (4 Nos.), Concrete Basketball Court (1 No), Tennis court (1 No), Hand Ball court.

A 400 mt. Standard Track, Long jump pit and High jump pit are available. A separate recreation room is available for carrom, chess and table tennis towards indoor games.

#### Outdoor / Indoor

The college has an Indoor stadium of 2,221 sq. meter for Indoor games like shuttle cock, Table Tennis, Chess, Carom and 10 Station Gym for Boys & 6 Station Gym for Girls. Ten acres of land has been cleaned off and leveled for play grounds and athletic events