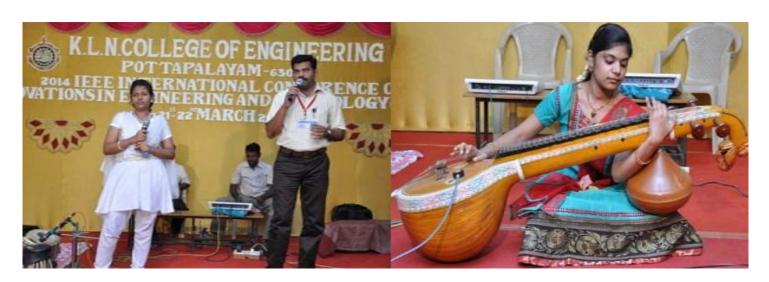

#### Cultural

The Cultural and Literary Association (CLA) is formed for encouraging the Staff and Students in order to develop and extend their Extra Curricular Skills for creating a platform to expose their talents.

The college have separate music club called "K.L.N. Melody Fine Arts Club" by which staff and students can develop their vocal skill and to play musical instruments.

Table 4.1.2 Details of Play Fields (in Sq. Meter)